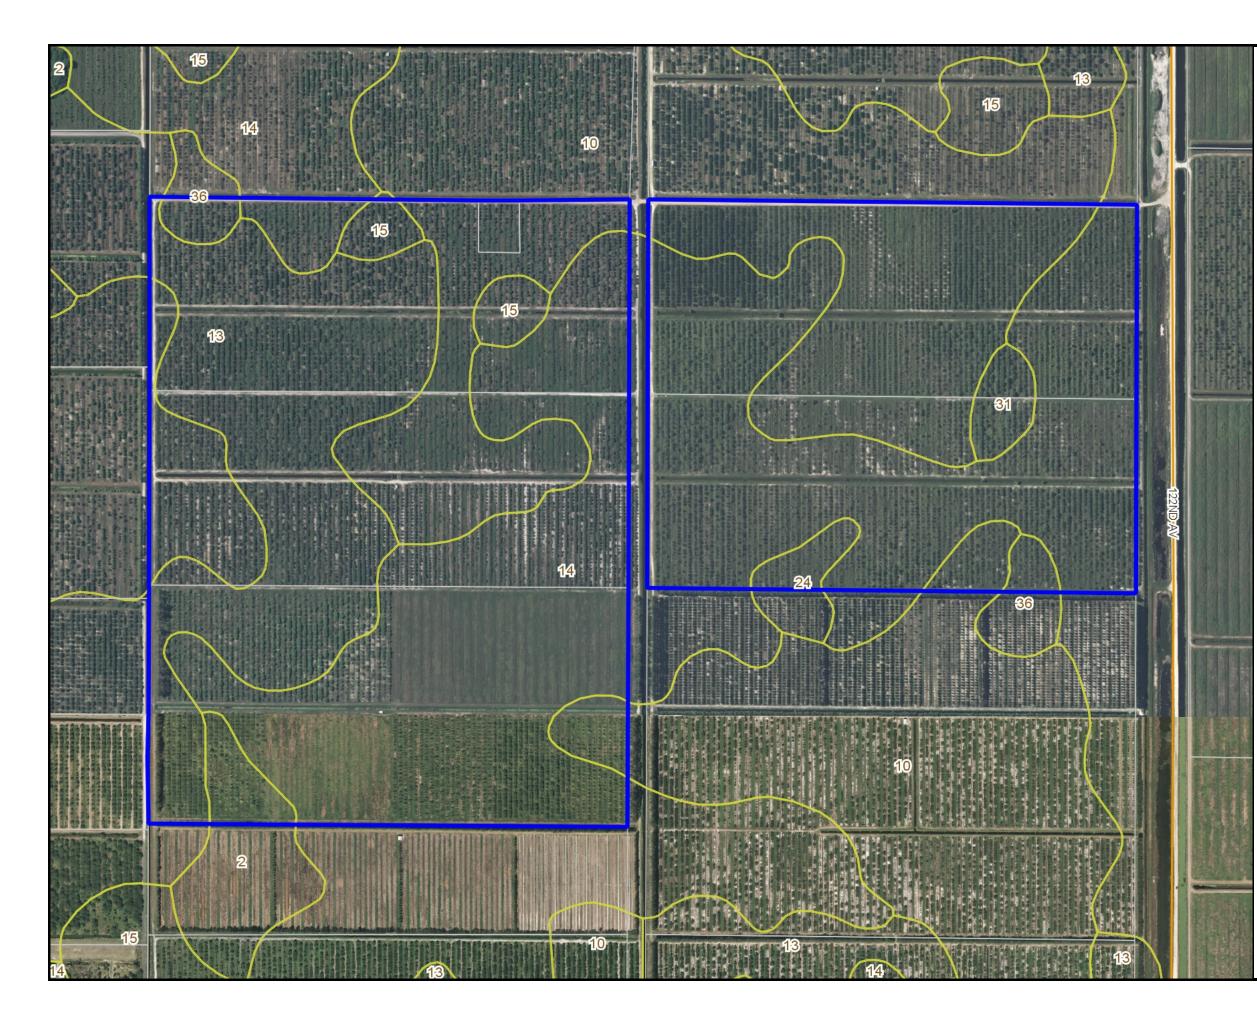

| Co<br>Pol<br>Lin<br>Lat<br>Poi  | eets MapWise<br>unty Boundaries<br>lygons Drawing<br>es Drawing<br>pels Drawing<br>ints Drawing<br>rcel Outlines<br>ils Boundaries                                                                                                                       |                                      |
|---------------------------------|----------------------------------------------------------------------------------------------------------------------------------------------------------------------------------------------------------------------------------------------------------|--------------------------------------|
| CODE                            | DESC                                                                                                                                                                                                                                                     | ACRES                                |
| 14                              | Winder Fine Sand                                                                                                                                                                                                                                         | 155                                  |
| 10<br>13                        | Riviera Fine Sand<br>Wabasso Fine Sand                                                                                                                                                                                                                   | 86<br>61                             |
| 15                              | Manatee Loamy Fine Sand                                                                                                                                                                                                                                  | 5                                    |
| 2<br>31                         | Chobee Loamy Fine Sand<br>Jupiter Fine Sand                                                                                                                                                                                                              | 4<br>4                               |
| 36                              | Boca Fine Sand                                                                                                                                                                                                                                           | 4                                    |
| 24                              | Floridana Sand<br>TOTAL = 320.842907386                                                                                                                                                                                                                  | 3<br>6246 acres                      |
|                                 |                                                                                                                                                                                                                                                          | 12 10 doi:00                         |
|                                 |                                                                                                                                                                                                                                                          |                                      |
|                                 |                                                                                                                                                                                                                                                          |                                      |
|                                 |                                                                                                                                                                                                                                                          |                                      |
|                                 |                                                                                                                                                                                                                                                          |                                      |
|                                 |                                                                                                                                                                                                                                                          |                                      |
|                                 |                                                                                                                                                                                                                                                          |                                      |
|                                 |                                                                                                                                                                                                                                                          |                                      |
|                                 |                                                                                                                                                                                                                                                          |                                      |
|                                 |                                                                                                                                                                                                                                                          |                                      |
|                                 |                                                                                                                                                                                                                                                          |                                      |
|                                 |                                                                                                                                                                                                                                                          |                                      |
|                                 |                                                                                                                                                                                                                                                          |                                      |
|                                 |                                                                                                                                                                                                                                                          |                                      |
|                                 |                                                                                                                                                                                                                                                          |                                      |
|                                 |                                                                                                                                                                                                                                                          |                                      |
|                                 |                                                                                                                                                                                                                                                          |                                      |
|                                 |                                                                                                                                                                                                                                                          |                                      |
|                                 | <b>COLDWELL</b><br>BANKER<br>COMMERCIAL<br>Saunders Real Estate<br>Saunders Ralston Dantzler                                                                                                                                                             |                                      |
|                                 | w w                                                                                                                                                                                                                                                      | v<br>A                               |
|                                 |                                                                                                                                                                                                                                                          | s<br>s                               |
| 0                               | 390 780                                                                                                                                                                                                                                                  | 1170 ft                              |
|                                 | oldwell Real Estate Corporation. Coldwell Banker Con                                                                                                                                                                                                     |                                      |
| informatio<br>COLDWE<br>SAUNDER | I trademark licensed to Coldwell Banker Real Estate (<br>in displayed should be verified and is not guaranteed<br>iLL BANKER COMMERCIAL SAUNDERS REAL EST<br>RS RALSTON DANTZLER (CBCSRD). You may not<br>vithout written consent from CBCSRE or CBCSRD. | to be accurate by<br>ATE (CBCSRE) or |
| material W                      | March Whiteh Consent from CBCSRE OF CBCSRD.                                                                                                                                                                                                              |                                      |